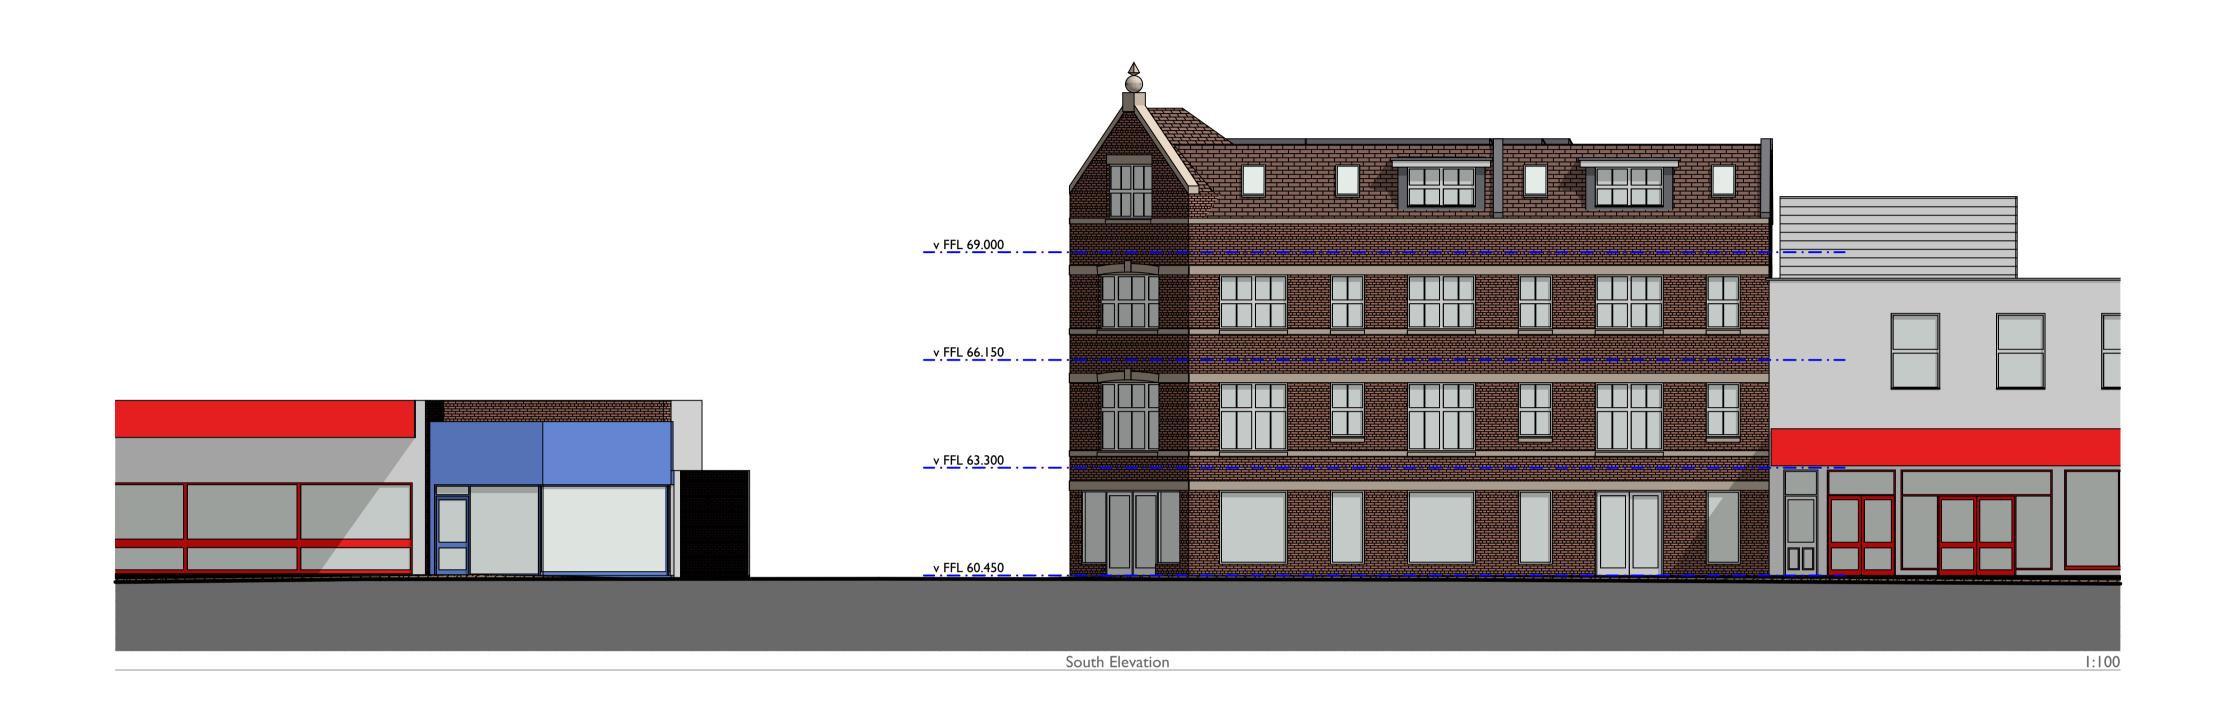

**Materials** Walls

Roof

Joinery

Red brick
Buff brick

Buff brick Reconstitued stone

Lead effect dormer cheeks Slate effect tiles

UPVC
Aluminium

Aluminium Timber

Proposed South + West Elevations

90mm at A! 20173 Planning

Date Apr '21

Scale @A1 20173.16

In-Excess Ltd 352-358 Ashley Road, Poole