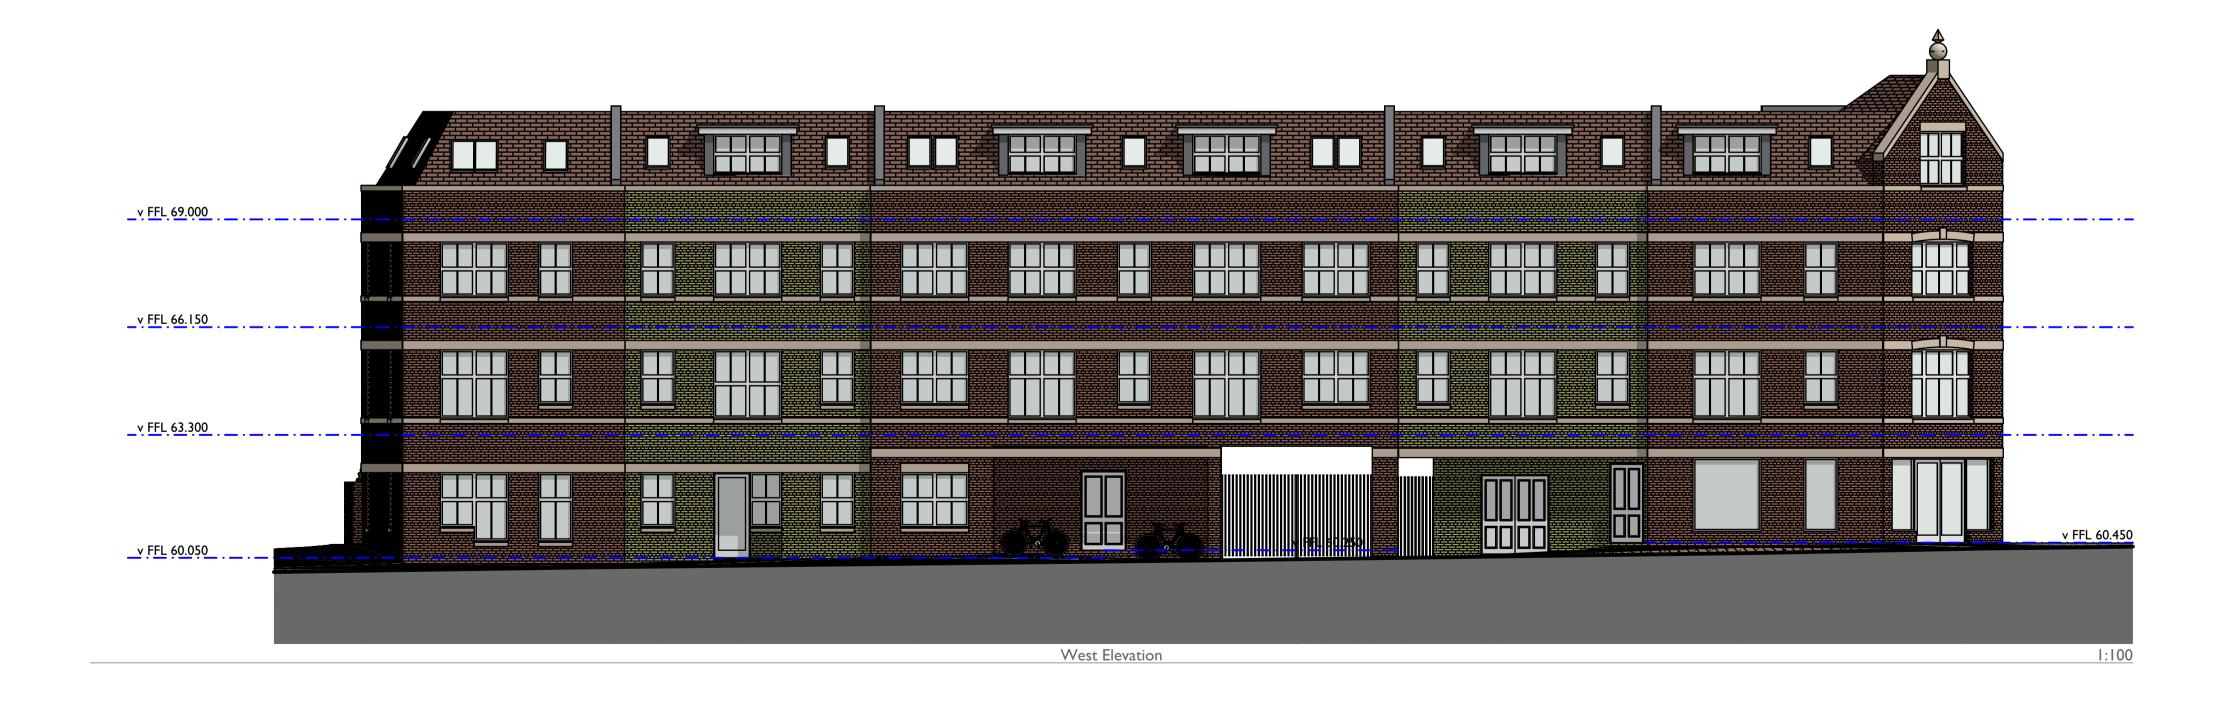

**Materials** Walls

Roof

Joinery

Red brick
Buff brick

Buff brick Reconstitued stone

Lead effect dormer cheeks Slate effect tiles

UPVC
Aluminium

Aluminium Timber

Proposed South + West Elevations

90mm at A! 20173 Planning

Date Apr '21

Scale @A1 20173.16

In-Excess Ltd 352-358 Ashley Road, Poole